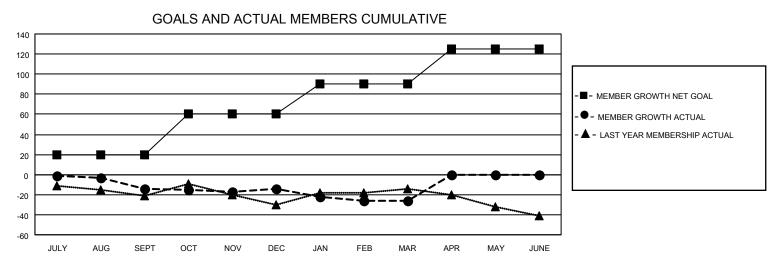

## District 26 M3

| Clubs         |               |             |               | Members               |                         |                         |                                                    |  |
|---------------|---------------|-------------|---------------|-----------------------|-------------------------|-------------------------|----------------------------------------------------|--|
|               | RESULTS FOR   | R 2020-2021 |               | RESULTS FOR 2020-2021 |                         |                         |                                                    |  |
| QUARTER       | NEW CLUB GOAL | NEW CLUBS   | DROPPED CLUBS | QUARTER MEM           | IBER GROWTH NET<br>GOAL | MEMBER GROWTH<br>ACTUAL | DROPPED<br>MEMBERS ACTUAL<br>(including transfers) |  |
| JULY/AUG/SEPT | 1             | 0           | 0             | JULY/AUG/SEPT         | 20                      | 19                      | 33                                                 |  |
| OCT/NOV/DEC   | 0             | 0           | 0             | OCT/NOV/DEC           | 40                      | 18                      | 15                                                 |  |
| JAN/FEB/MAR   | 0             | 0           | 1             | JAN/FEB/MAR           | 30                      | 14                      | 25                                                 |  |
| APR/MAY/JUNE  | 0             | 0           | 0             | APR/MAY/JUNE          | 35                      | 0                       | 0                                                  |  |